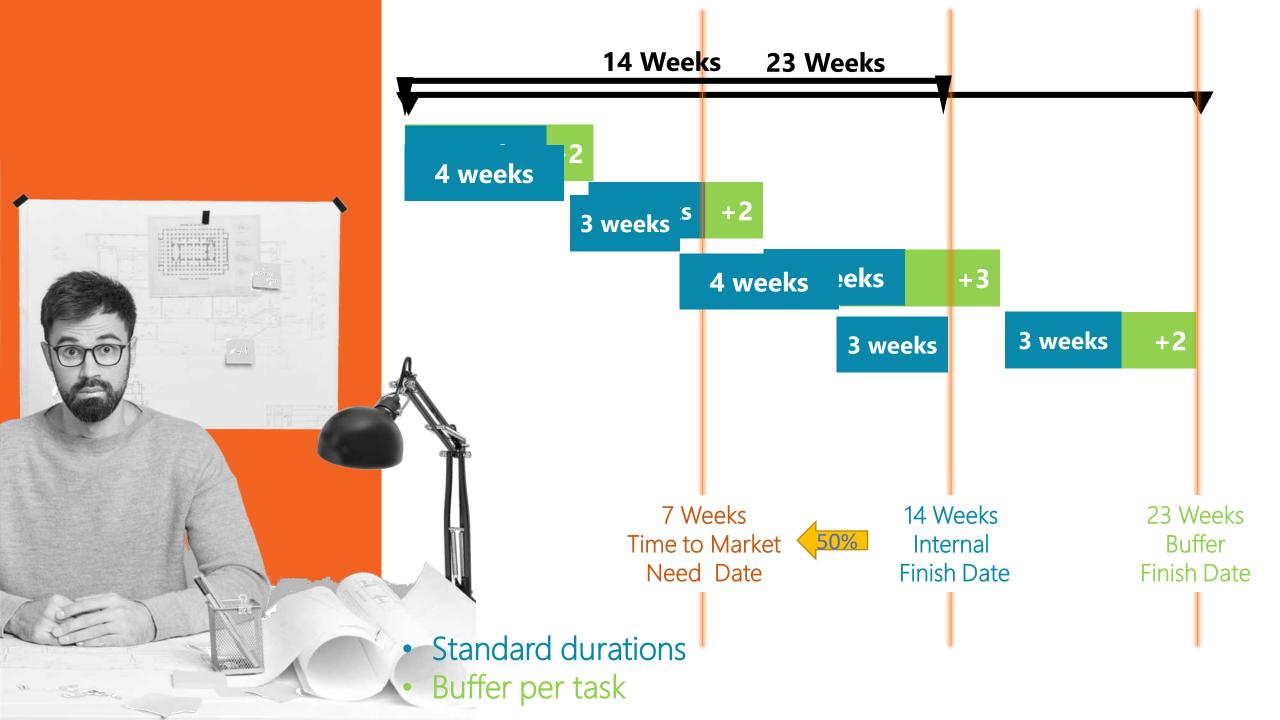

# OCF: Optimized Cycle Time Flow How To?

### A Tale of 2 Strategies → Throughput Doubled via OCF Strategy