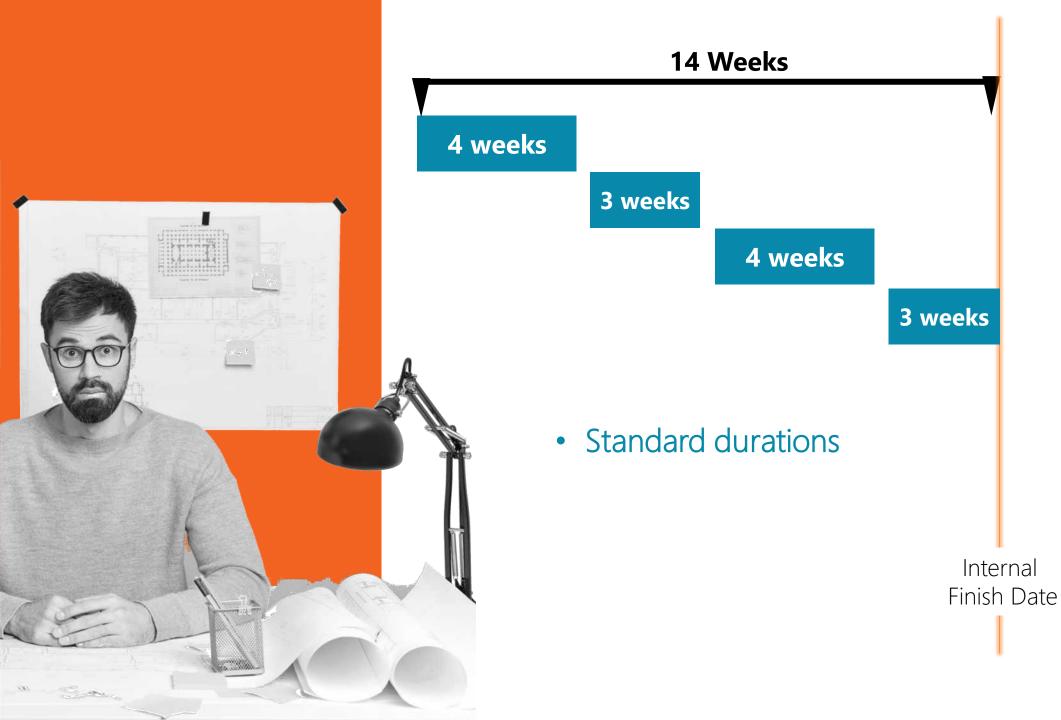

# OCF: Optimized Cycle Time Flow How To?

### A Tale of 2 Strategies → Throughput Doubled via OCF Strategy